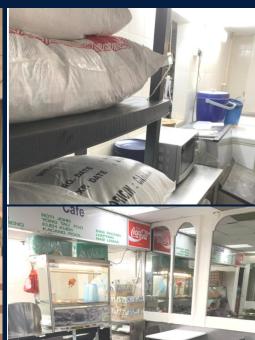

# **RETAIL PENINSULA SHOPPING CENTRE**

Commercial F&B - coffee shop for rent at Peninsula Shopping Centre, 3 Coleman Street, near Raffles City Mall MRT, 1711 sqft, with exhaust ducting, grease trap, vacant possession, no takeover fee, Rental price \$15,000 plus GST, from 1 Dec 2020, 2 or 3 years lease.